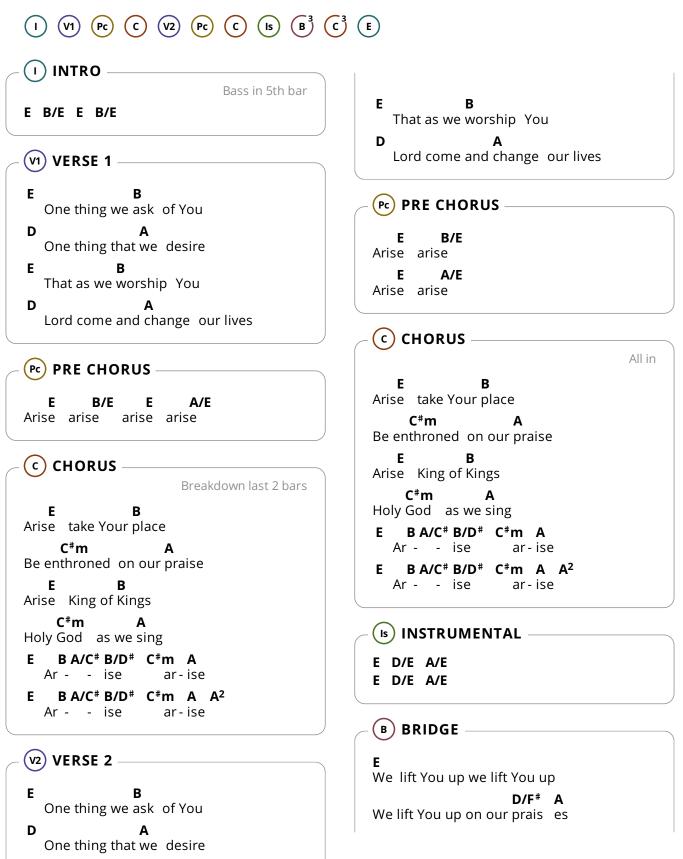

# Arise

Don Moen



#### Arise

E We lift You up we lift You up D/F<sup>#</sup> A We lift You up on our prais es

### (B) BRIDGE ———

Slowly build

E We lift You up we lift You up D/F<sup>#</sup> A

We lift You up on our prais es

Ε We lift You up we lift You up

D/F<sup>#</sup> A We lift You up on our prais es

### (B) BRIDGE –

E We lift You up we lift You up D/F<sup>#</sup> A We lift You up on our prais es Е We lift You up we lift You up D/F<sup>#</sup> A We lift You up on our prais es

# (c)CHORUS —

Key change up

F С Arise take Your place B♭ Dm Be enthroned on our praise F С Arise King of Kings B♭ Dm Holy God as we sing F C B<sup>b</sup>/D C/E Dm B<sup>b</sup>

Ar - - ise ar ise

F C B<sup>b</sup>/D C/E Dm B<sup>b</sup> Ar - ise ar ise

## (c)CHORUS —

Drum fill first 2 bars

F С Arise take Your place